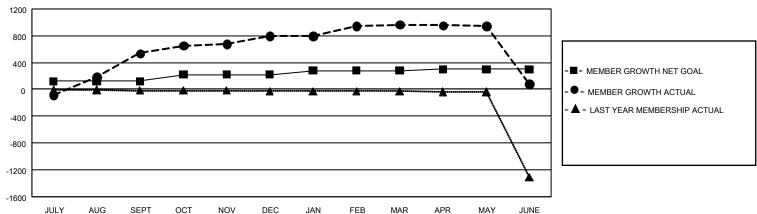

## GMT Constitutional Area 5 - C, Group C

REPORT DOES NOT INCLUDE CLUBS IN UNDISTRICTED AREAS.

| Clubs         |               |             |               | Members               |                        |                         |                                                    |  |
|---------------|---------------|-------------|---------------|-----------------------|------------------------|-------------------------|----------------------------------------------------|--|
|               | RESULTS FOR   | R 2020-2021 |               | RESULTS FOR 2020-2021 |                        |                         |                                                    |  |
| QUARTER       | NEW CLUB GOAL | NEW CLUBS   | DROPPED CLUBS | QUARTER MEME          | BER GROWTH NET<br>GOAL | MEMBER GROWTH<br>ACTUAL | DROPPED<br>MEMBERS ACTUAL<br>(including transfers) |  |
| JULY/AUG/SEPT | 0             | 0           | 0             | JULY/AUG/SEPT         | 120                    | 841                     | 238                                                |  |
| OCT/NOV/DEC   | 0             | 0           | 0             | OCT/NOV/DEC           | 100                    | 398                     | 89                                                 |  |
| JAN/FEB/MAR   | 0             | 0           | 0             | JAN/FEB/MAR           | 60                     | 252                     | 44                                                 |  |
| APR/MAY/JUNE  | 0             | 0           | 0             | APR/MAY/JUNE          | 20                     | 108                     | 935                                                |  |